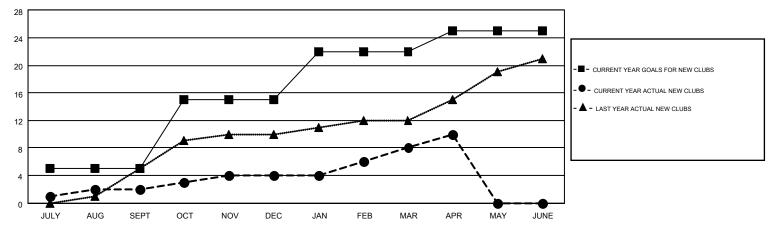

## Multiple District 306

LOCATION: REP OF SRI LANKA

GMT: MAHESH PASQUAL

GMT CA 6

|               |                  | Clubs             |                  |                  | Members               |                    |                                        |                    |                  |
|---------------|------------------|-------------------|------------------|------------------|-----------------------|--------------------|----------------------------------------|--------------------|------------------|
|               | RESU             | LTS FOR 2015-2016 |                  |                  | RESULTS FOR 2015-2016 |                    |                                        |                    |                  |
| QUARTER       | NEW CLUB<br>GOAL | NEW CLUBS         | DROPPED<br>CLUBS | NET<br>GAIN/LOSS | QUARTER               | NEW MEMBER<br>GOAL | CHARTER AND<br>NEW<br>MEMBERS<br>ADDED | DROPPED<br>MEMBERS | NET<br>GAIN/LOSS |
| JULY/AUG/SEPT | 5                | 2                 | 8                | -6               | JULY/AUG/SEPT         | -180               | 285                                    | 1,033              | -748             |
| OCT/NOV/DEC   | 10               | 2                 | 17               | -15              | OCT/NOV/DEC           | 799                | 487                                    | 611                | -124             |
| JAN/FEB/MAR   | 7                | 4                 | 3                | 1                | JAN/FEB/MAR           | 364                | 652                                    | 167                | 485              |
| APR/MAY/JUNE  | 3                | 2                 | 0                | 2                | APR/MAY/JUNE          | -248               | 164                                    | 25                 | 139              |

## GOALS AND ACTUAL NEW CLUBS CUMULATIVE