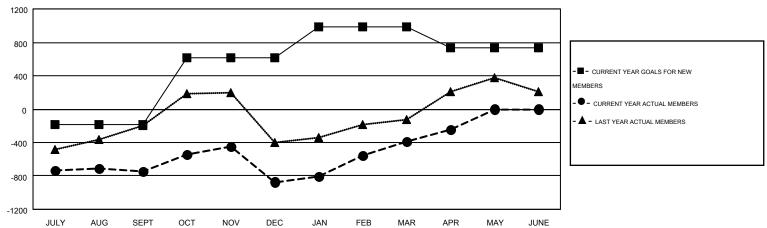

## Multiple District 306

LOCATION: REP OF SRI LANKA

GMT: MAHESH PASQUAL

GMT CA 6

|               |                  | Clubs             |                  |                  | Members               |                    |                                        |                    |                  |
|---------------|------------------|-------------------|------------------|------------------|-----------------------|--------------------|----------------------------------------|--------------------|------------------|
|               | RESU             | LTS FOR 2015-2016 |                  |                  | RESULTS FOR 2015-2016 |                    |                                        |                    |                  |
| QUARTER       | NEW CLUB<br>GOAL | NEW CLUBS         | DROPPED<br>CLUBS | NET<br>GAIN/LOSS | QUARTER               | NEW MEMBER<br>GOAL | CHARTER AND<br>NEW<br>MEMBERS<br>ADDED | DROPPED<br>MEMBERS | NET<br>GAIN/LOSS |
| JULY/AUG/SEPT | 5                | 2                 | 8                | -6               | JULY/AUG/SEPT         | -180               | 285                                    | 1,033              | -748             |
| OCT/NOV/DEC   | 10               | 2                 | 17               | -15              | OCT/NOV/DEC           | 799                | 487                                    | 611                | -124             |
| JAN/FEB/MAR   | 7                | 4                 | 3                | 1                | JAN/FEB/MAR           | 364                | 652                                    | 167                | 485              |
| APR/MAY/JUNE  | 3                | 2                 | 0                | 2                | APR/MAY/JUNE          | -248               | 164                                    | 25                 | 139              |

## GOALS AND ACTUAL MEMBERS CUMULATIVE

| DROPPED CLUBS: 28  DROPPED MEMBERS |                    | 324 CLUBS OF 514 ADDED 1 OR MORE<br>NEW MEMBERS | GENDER DISTRIBUT  MALE  FEMALE        | TION<br>10,650 (79.73%)<br>2,707 (20.27%) |                |
|------------------------------------|--------------------|-------------------------------------------------|---------------------------------------|-------------------------------------------|----------------|
| DECEASED CLUB CANCELLED OTHER      | 43<br>386<br>1,404 | CLICK HERE FOR HEALTH ASSESSMENT DATA           | FAMILY UNIT MEMBERS HEAD OF HOUSEHOLD |                                           | 4,191<br>1,931 |
| TOTAL                              | 1,833              |                                                 | NON-HEAD OF HOUSEHOLD                 | 2,260                                     |                |